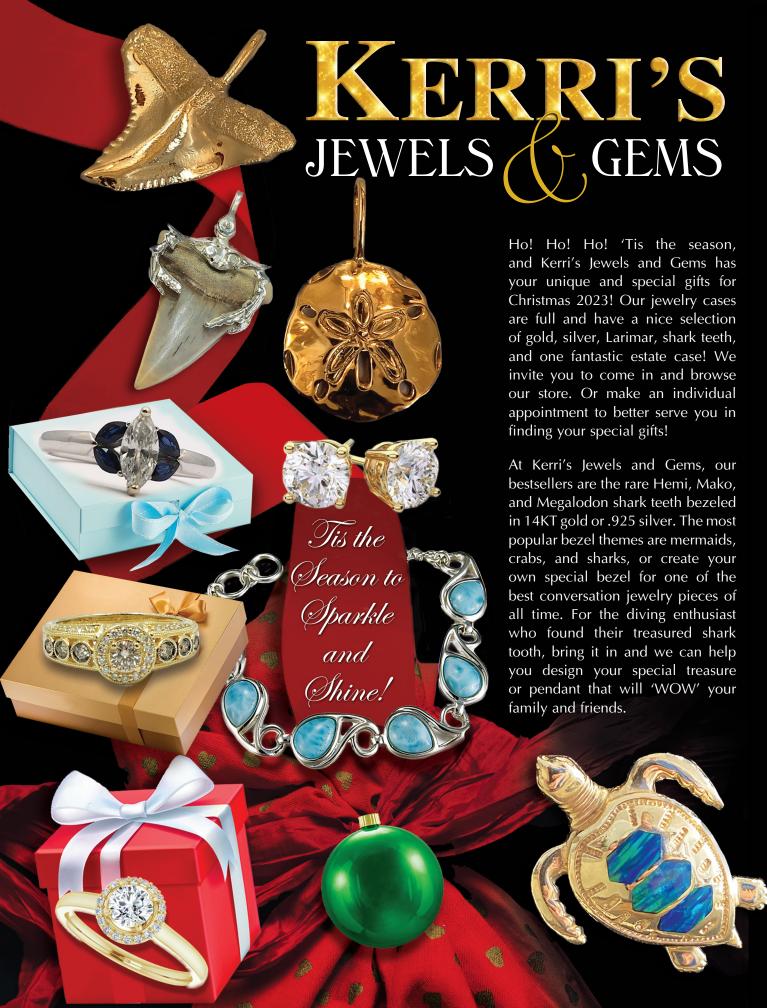

Kerri's Jewels and Gems' most valued jewelry case is our antique and vintage jewelry estate showcase. Our estate case has many unique pieces that will capture your attention. The antique and vintage jewels usually are heavier in metal weight and are some of the best buys! There are pendants, chains, rings, bracelets, and so much more to choose from for that special holiday gift.